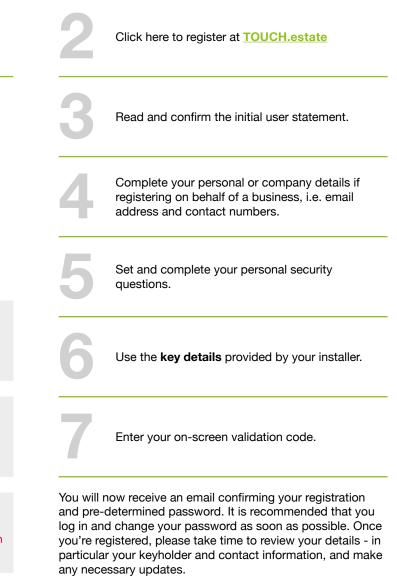

## **Registration Process**

Your alarm installer will provide you with your key details, including **Contract number**, **Keyholder password** and **Service Company Number**.